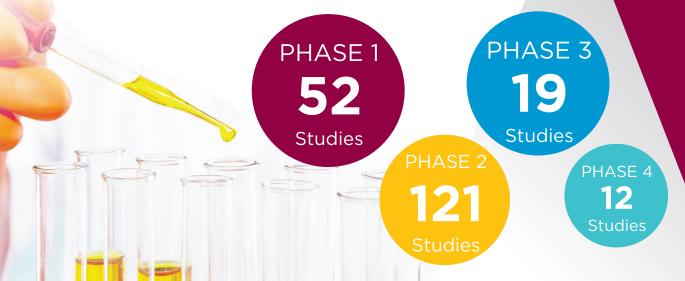

## RHEUMATOID ARTHRITIS 190 TOTAL STUDIES

TOP CLINICAL INDICATIONS:

ARTHRITIS, RHEUMATOID 185 Protocols

ARTHRITIS, JUVENILE RHEUMATOID 5 Protocols